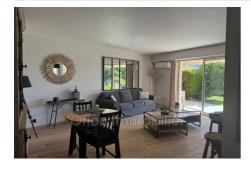

## Apartment 2626 Mandelieu-la-Napoule

Magnificent one-bedroom apartment on the ground floor with a surface area of 53 m² for rent in the Minelle district, in Mandelieu-la-Napoule. A spacious living room with an area of 33 m² and a fully equipped open-plan kitchen, a bedroom, a bathroom, a toilet and an 18 m² terrace facing South West with mountain views. The property also benefits from a spacious garden. This property is located in a prestigious building, with one floor, with many amenities: Elevator, double glazing, secure and quiet residence, electric blinds and a swimming pool. In excellent internal condition, it also includes a cellar. A residential opportunity to discover quickly.