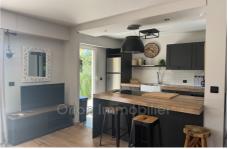

## Apartment 2626 Mandelieu-la-Napoule

Magnificent one-bedroom apartment on the ground floor with a surface area of 53 m² for rent in the Minelle district, in Mandelieu-la-Napoule. A spacious living room with an area of 33 m² and a fully equipped open-plan kitchen, a bedroom, a bathroom, a toilet and an 18 m² terrace facing South West with mountain views. The property also benefits from a spacious garden. This property is located in a prestigious building, with one floor, with many amenities: Elevator, double glazing, secure and quiet residence, electric blinds and a swimming pool. In excellent internal condition, it also includes a cellar. A residential opportunity to discover quickly.