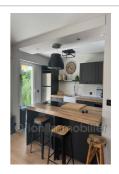

## Apartment 2626 Mandelieu-la-Napoule

Magnificent one-bedroom apartment on the ground floor with a surface area of 53 m² for rent in the Minelle district, in Mandelieu-la-Napoule. A spacious living room with an area of 33 m² and a fully equipped open-plan kitchen, a bedroom, a bathroom, a toilet and an 18 m² terrace facing South West with mountain views. The property also benefits from a spacious garden. This property is located in a prestigious building, with one floor, with many amenities: Elevator, double glazing, secure and quiet residence, electric blinds and a swimming pool. In excellent internal condition, it also includes a cellar. A residential opportunity to discover quickly.