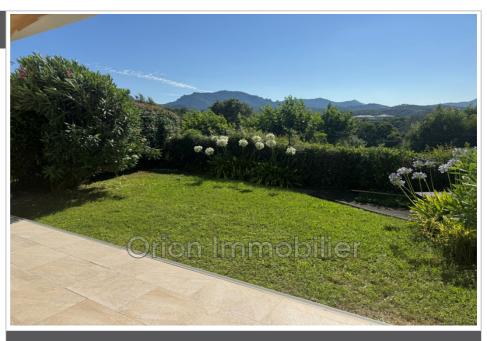

## Apartment 2626 Mandelieu-la-Napoule

Magnificent one-bedroom apartment on the ground floor with a surface area of 53 m² for rent in the Minelle district, in Mandelieu-la-Napoule. A spacious living room with an area of 33 m² and a fully equipped open-plan kitchen, a bedroom, a bathroom, a toilet and an 18 m² terrace facing South West with mountain views. The property also benefits from a spacious garden. This property is located in a prestigious building, with one floor, with many amenities: Elevator, double glazing, secure and quiet residence, electric blinds and a swimming pool. In excellent internal condition, it also includes a cellar. A residential opportunity to discover quickly.