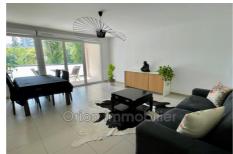

## Price on request

Location apartment

3 rooms Surface : 65 m<sup>2</sup>

Surface of the living: 30 m<sup>2</sup>

Exposition : Est View : Jardin

Hot w ater : Individuelle électrique

Inner condition : excellent
Standing : residential

## Apartment 2622 Mandelieu-la-Napoule

Ideally located in the heart of Mandelieu-la-Napoule's city center, this 65m² luxury residential apartment is located on the 1st floor of a beautiful, secure four-story building with an elevator. It will charm you with its brightness, excellent eastern exposure, and garden view. Comprising three beautiful rooms including two bedrooms, it boasts a large 30m² living room, a fitted open-plan kitchen, a shower room, a toilet, and a 9m² terrace. For your comfort, the shutters are electric, and the apartment is rented furnished. In addition, hot water is individual and heating is collective. A parking space is also reserved. Quiet and residential, this property is in excellent interior condition. Discover it quickly!