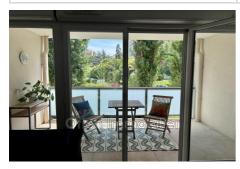

## Features:

lift, double glazing, gated, calm, residential, electric shutters

2 bedroom

1 terrace

1 show er

1 WC

1 parking

Energy class (dpe): B

## Apartment 2622 Mandelieu-la-Napoule

Ideally located in the heart of Mandelieu-la-Napoule's city center, this 65m² luxury residential apartment is located on the 1st floor of a beautiful, secure four-story building with an elevator. It will charm you with its brightness, excellent eastern exposure, and garden view. Comprising three beautiful rooms including two bedrooms, it boasts a large 30m² living room, a fitted open-plan kitchen, a shower room, a toilet, and a 9m² terrace. For your comfort, the shutters are electric, and the apartment is rented furnished. In addition, hot water is individual and heating is collective. A parking space is also reserved. Quiet and residential, this property is in excellent interior condition. Discover it quickly!