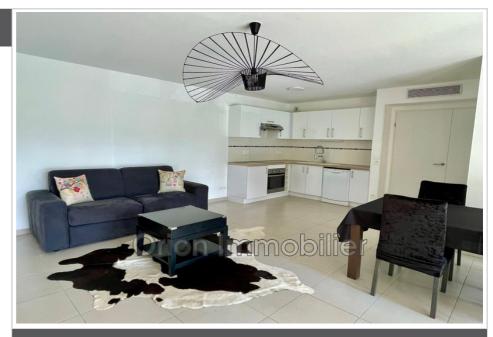

## Price on request

Location apartment

3 rooms Surface : 65 m<sup>2</sup>

Surface of the living: 30 m<sup>2</sup>

Exposition : Est View : Jardin

Hot w ater : Individuelle électrique

Inner condition : excellent
Standing : residential

## Apartment 2622 Mandelieu-la-Napoule

Ideally located in the heart of Mandelieu-la-Napoule's city center, this 65m² luxury residential apartment is located on the 1st floor of a beautiful, secure four-story building with an elevator. It will charm you with its brightness, excellent eastern exposure, and garden view. Comprising three beautiful rooms including two bedrooms, it boasts a large 30m² living room, a fitted open-plan kitchen, a shower room, a toilet, and a 9m² terrace. For your comfort, the shutters are electric, and the apartment is rented furnished. In addition, hot water is individual and heating is collective. A parking space is also reserved. Quiet and residential, this property is in excellent interior condition. Discover it quickly!