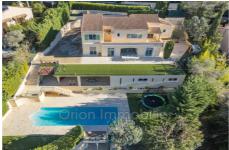

## House 2555 Mandelieu-la-Napoule

Beautiful contemporary house, completely renovated, in absolute calm, with panoramic views of the Estérel Massif enjoying optimal sunshine. In a highly sought-after area, discreetly, not overlooked, this charming property reveals its attractions over approximately 250m². On the ground floor, the generous living space includes a double living room with open fitted kitchen, a bedroom with its shower room and toilet, a laundry room and a guest toilet. Upstairs the sleeping area offers a large master suite with its bathroom, three additional bedrooms and a bathroom with toilet. The 1,612m² plot offers a large swimming pool with pool house, gym, a garage and an apartment with independent access. Fees and charges: