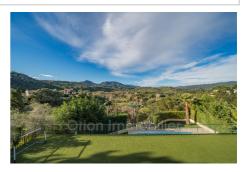

## House 2555 Mandelieu-la-Napoule

Beautiful contemporary house, completely renovated, in absolute calm, with panoramic views of the Estérel Massif enjoying optimal sunshine. In a highly sought-after area, discreetly, not overlooked, this charming property reveals its attractions over approximately 250m². On the ground floor, the generous living space includes a double living room with open fitted kitchen, a bedroom with its shower room and toilet, a laundry room and a guest toilet. Upstairs the sleeping area offers a large master suite with its bathroom, three additional bedrooms and a bathroom with toilet. The 1,612m² plot offers a large swimming pool with pool house, gym, a garage and an apartment with independent access. Fees and charges: