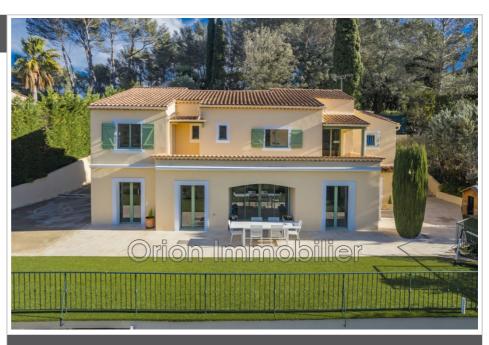

## House 2555 Mandelieu-la-Napoule

Beautiful contemporary house, completely renovated, in absolute calm, with panoramic views of the Estérel Massif enjoying optimal sunshine. In a highly sought-after area, discreetly, not overlooked, this charming property reveals its attractions over approximately 250m². On the ground floor, the generous living space includes a double living room with open fitted kitchen, a bedroom with its shower room and toilet, a laundry room and a guest toilet. Upstairs the sleeping area offers a large master suite with its bathroom, three additional bedrooms and a bathroom with toilet. The 1,612m² plot offers a large swimming pool with pool house, gym, a garage and an apartment with independent access. Fees and charges: