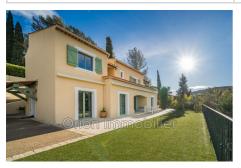

## House 2555 Mandelieu-la-Napoule

Beautiful contemporary house, completely renovated, in absolute calm, with panoramic views of the Estérel Massif enjoying optimal sunshine. In a highly sought-after area, discreetly, not overlooked, this charming property reveals its attractions over approximately 250m². On the ground floor, the generous living space includes a double living room with open fitted kitchen, a bedroom with its shower room and toilet, a laundry room and a guest toilet. Upstairs the sleeping area offers a large master suite with its bathroom, three additional bedrooms and a bathroom with toilet. The 1,612m² plot offers a large swimming pool with pool house, gym, a garage and an apartment with independent access. Fees and charges: